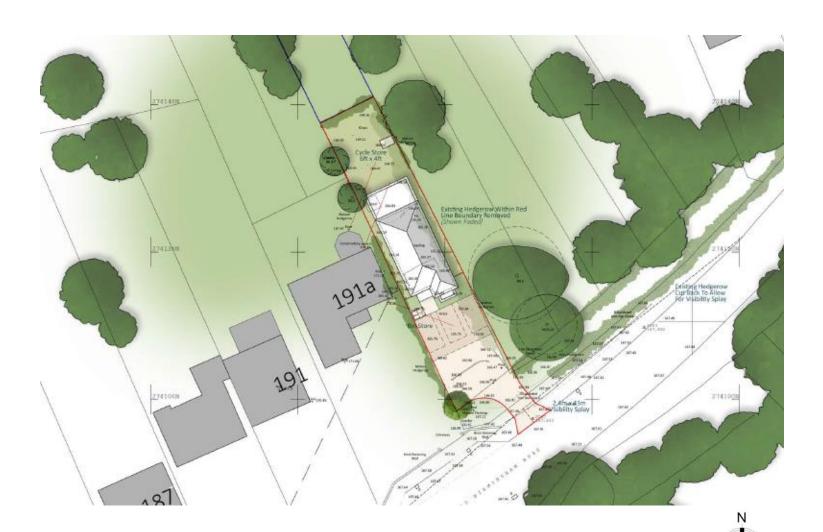

### **Bromsgrove District Council**

Meeting of the Planning Committee

29th June 2020

## 20/00335/FUL

Erection of dwelling

Land Rear of 56 Braces Lane, Marlbrook B60 1DY

Recommendation: Approve

#### **Location Plan**





#### Satellite View





## **Extract from Proposals Map**





## Proposed Site Plan



#### **Proposed Floor Plans**



Proposed Ground Floor Plan



Proposed First Floor Plan

# **Proposed Elevations**





Proposed Front Elevation

Proposed Rear Elevation

# **Proposed Elevations**





# Proposed Street Scene



## **Existing Street Scene View**



# Relationship to Neighbouring Properties





## Proposed Site Plan





# View from garden of 191A Old Birmingham Road towards the site