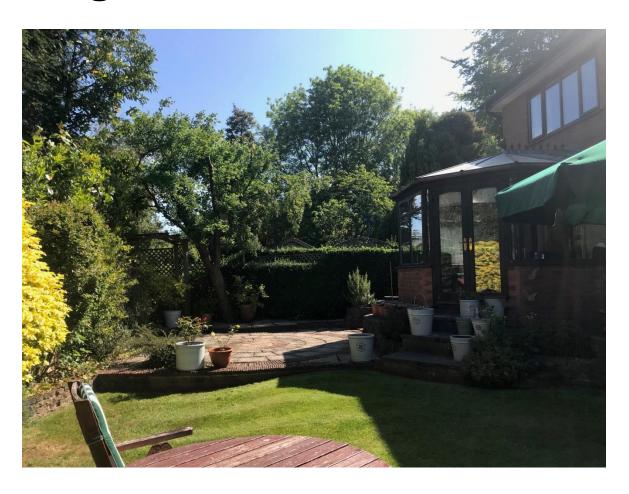

### **Bromsgrove District Council**

Meeting of the Planning Committee

29th June 2020

## 20/00335/FUL

Erection of dwelling

Land Rear of 56 Braces Lane, Marlbrook B60 1DY

Recommendation: Approve

#### **Location Plan**





#### Satellite View





## **Extract from Proposals Map**





## Proposed Site Plan



#### **Proposed Floor Plans**



Proposed Ground Floor Plan



Proposed First Floor Plan

# **Proposed Elevations**





Proposed Front Elevation

Proposed Rear Elevation

# **Proposed Elevations**





# Proposed Street Scene



## **Existing Street Scene View**



# Relationship to Neighbouring Properties





## Proposed Site Plan





# View from garden of 191A Old Birmingham Road towards the site