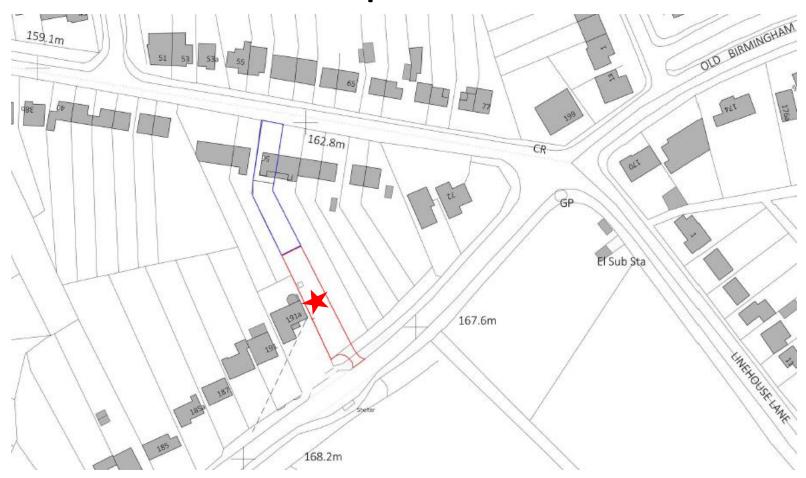

### **Bromsgrove District Council**

Meeting of the Planning Committee

29th June 2020

## 20/00335/FUL

Erection of dwelling

Land Rear of 56 Braces Lane, Marlbrook B60 1DY

Recommendation: Approve

#### **Location Plan**





#### Satellite View





## **Extract from Proposals Map**





## Proposed Site Plan



#### **Proposed Floor Plans**



Proposed Ground Floor Plan



Proposed First Floor Plan

# **Proposed Elevations**





Proposed Front Elevation

Proposed Rear Elevation

# **Proposed Elevations**





# Proposed Street Scene



## **Existing Street Scene View**



# Relationship to Neighbouring Properties





## Proposed Site Plan





# View from garden of 191A Old Birmingham Road towards the site