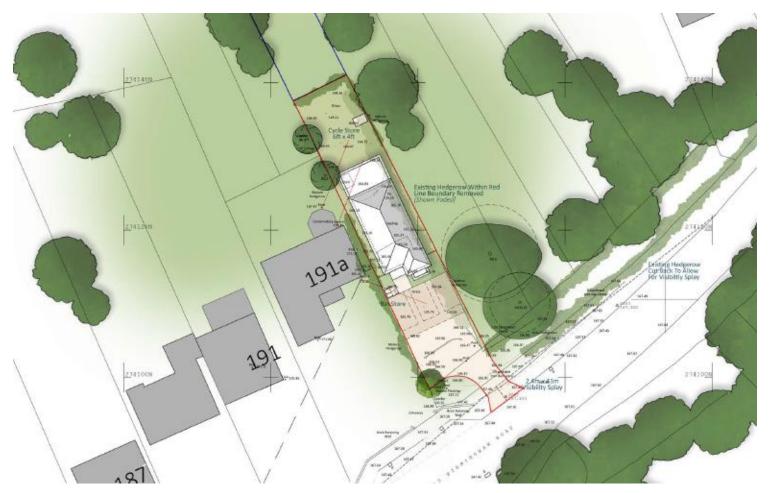

### **Bromsgrove District Council**

Meeting of the Planning Committee

29th June 2020

## 20/00335/FUL

Erection of dwelling

Land Rear of 56 Braces Lane, Marlbrook B60 1DY

Recommendation: Approve

#### **Location Plan**





#### Satellite View





## **Extract from Proposals Map**





## Proposed Site Plan



#### **Proposed Floor Plans**



Proposed Ground Floor Plan



Proposed First Floor Plan

# **Proposed Elevations**





Proposed Front Elevation

Proposed Rear Elevation

# **Proposed Elevations**





# Proposed Street Scene



## **Existing Street Scene View**



# Relationship to Neighbouring Properties





## Proposed Site Plan





# View from garden of 191A Old Birmingham Road towards the site