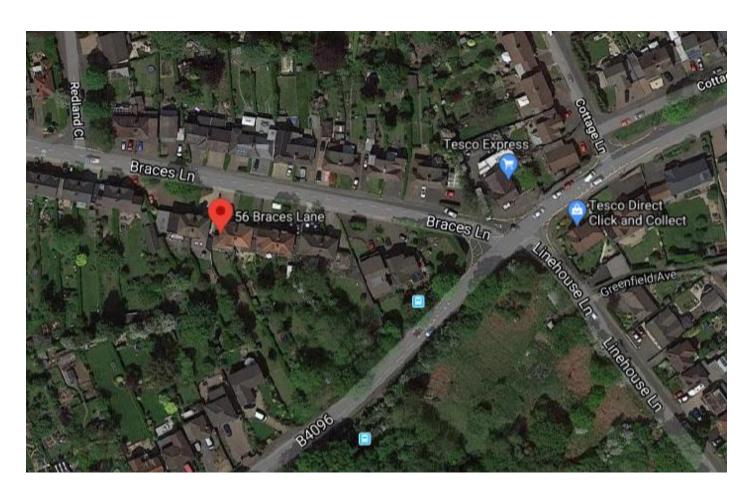

### **Bromsgrove District Council**

Meeting of the Planning Committee

29th June 2020

## 20/00335/FUL

Erection of dwelling

Land Rear of 56 Braces Lane, Marlbrook B60 1DY

Recommendation: Approve

#### **Location Plan**





#### Satellite View





## **Extract from Proposals Map**





## Proposed Site Plan



#### **Proposed Floor Plans**



Proposed Ground Floor Plan



Proposed First Floor Plan

# **Proposed Elevations**





Proposed Front Elevation

Proposed Rear Elevation

# **Proposed Elevations**





# Proposed Street Scene



## **Existing Street Scene View**



# Relationship to Neighbouring Properties





## Proposed Site Plan





# View from garden of 191A Old Birmingham Road towards the site