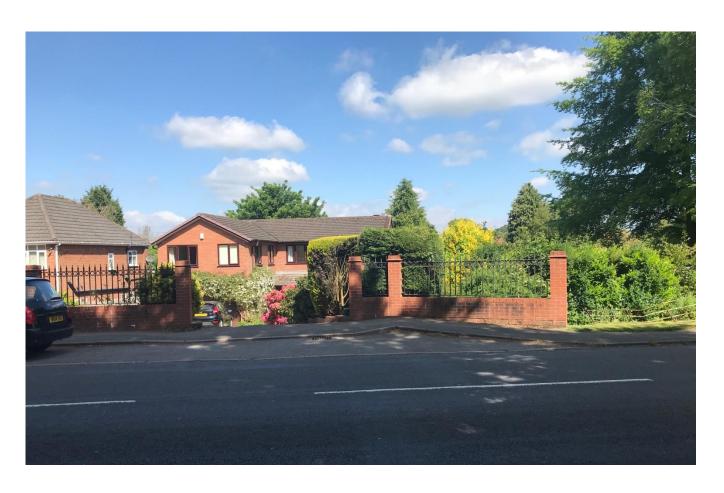

### **Bromsgrove District Council**

Meeting of the Planning Committee

29th June 2020

## 20/00335/FUL

Erection of dwelling

Land Rear of 56 Braces Lane, Marlbrook B60 1DY

Recommendation: Approve

#### **Location Plan**





#### Satellite View





## **Extract from Proposals Map**





## Proposed Site Plan



#### **Proposed Floor Plans**



Proposed Ground Floor Plan



Proposed First Floor Plan

# **Proposed Elevations**





Proposed Front Elevation

Proposed Rear Elevation

# **Proposed Elevations**





# Proposed Street Scene



## **Existing Street Scene View**



# Relationship to Neighbouring Properties





## Proposed Site Plan





# View from garden of 191A Old Birmingham Road towards the site