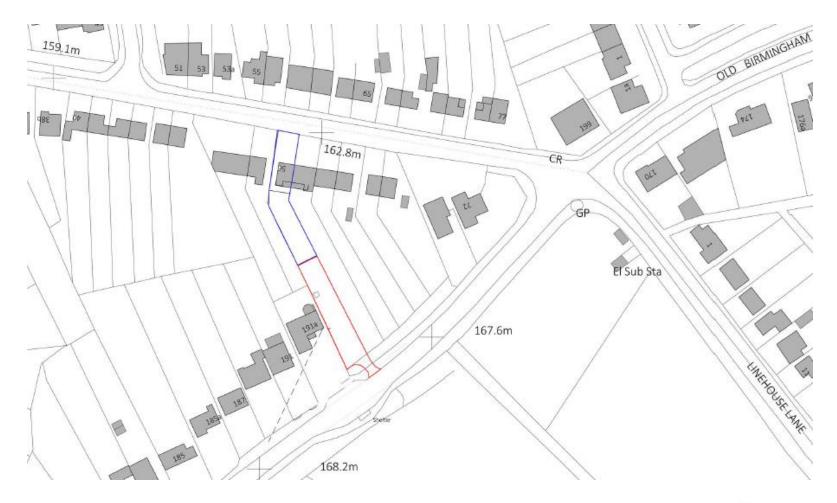

### **Bromsgrove District Council**

Meeting of the Planning Committee

29th June 2020

## 20/00335/FUL

Erection of dwelling

Land Rear of 56 Braces Lane, Marlbrook B60 1DY

Recommendation: Approve

#### **Location Plan**





#### Satellite View





## **Extract from Proposals Map**





## Proposed Site Plan



#### **Proposed Floor Plans**



Proposed Ground Floor Plan



Proposed First Floor Plan

# **Proposed Elevations**





Proposed Front Elevation

Proposed Rear Elevation

# **Proposed Elevations**





# Proposed Street Scene



## **Existing Street Scene View**



# Relationship to Neighbouring Properties





## Proposed Site Plan





# View from garden of 191A Old Birmingham Road towards the site