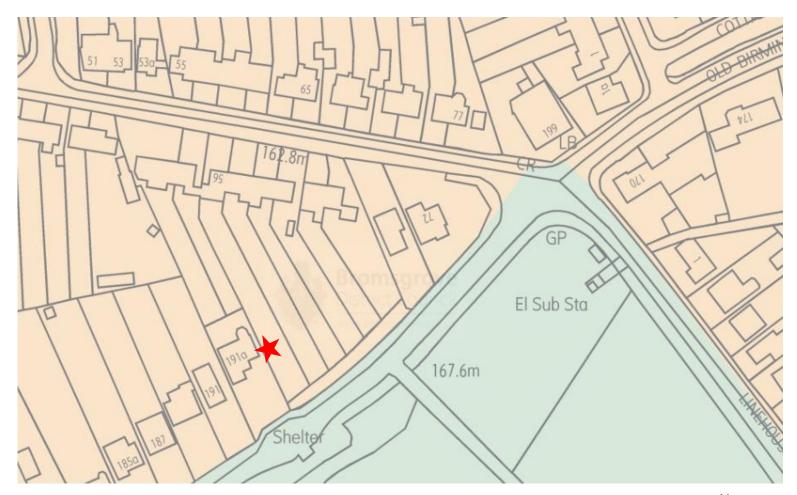

### **Bromsgrove District Council**

Meeting of the Planning Committee

29th June 2020

## 20/00335/FUL

Erection of dwelling

Land Rear of 56 Braces Lane, Marlbrook B60 1DY

Recommendation: Approve

#### **Location Plan**





#### Satellite View





## **Extract from Proposals Map**





## Proposed Site Plan



#### **Proposed Floor Plans**



Proposed Ground Floor Plan



Proposed First Floor Plan

# **Proposed Elevations**





Proposed Front Elevation

Proposed Rear Elevation

# **Proposed Elevations**





# Proposed Street Scene



## **Existing Street Scene View**



# Relationship to Neighbouring Properties





## Proposed Site Plan





# View from garden of 191A Old Birmingham Road towards the site