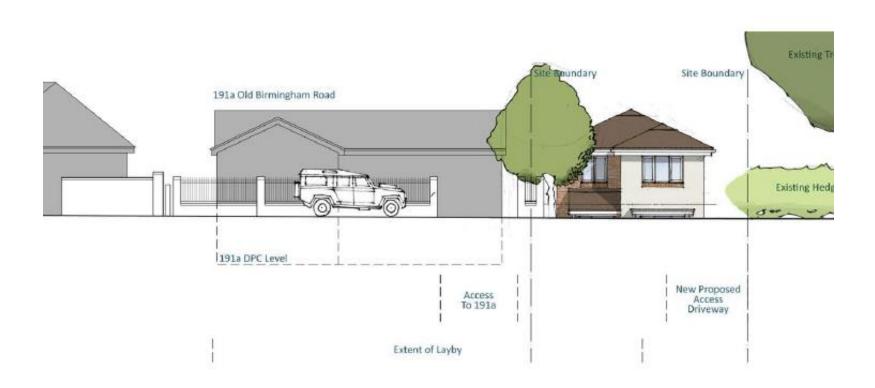

### **Bromsgrove District Council**

Meeting of the Planning Committee

29th June 2020

## 20/00335/FUL

Erection of dwelling

Land Rear of 56 Braces Lane, Marlbrook B60 1DY

Recommendation: Approve

#### **Location Plan**





#### Satellite View





## **Extract from Proposals Map**





## Proposed Site Plan



#### **Proposed Floor Plans**



Proposed Ground Floor Plan



Proposed First Floor Plan

# **Proposed Elevations**





Proposed Front Elevation

Proposed Rear Elevation

# **Proposed Elevations**





# Proposed Street Scene



## **Existing Street Scene View**



# Relationship to Neighbouring Properties





## Proposed Site Plan





# View from garden of 191A Old Birmingham Road towards the site